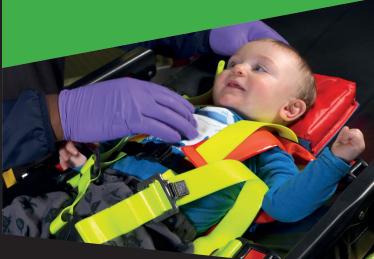

## The safest way to secure children during EMS transport

The revolutionary Emergency Child Restraint is designed to safely secure children during EMS transport in any emergency vehicle. Since it is not acceptable for a child to be transported unrestrained on a cot, whether it is a new-born or a teenager, the Emergency Child Restraint provides the perfect solution in all situations.

## Fits children of any size and shape

The 3 color coded Emergency Child Restraint harnesses cover a weight range of between 4 and 110 lbs, offering the maximum protection available for children of any size and weight, while also exceeding the current NASEMSO guidelines.