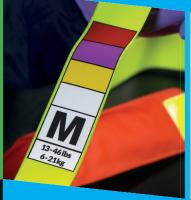

## Fits children of any size and shape

The 3 color coded Emergency Child Restraint harnesses cover a weight range of between 4 and 110 lbs, offering the maximum protection available for children of any size and weight, while also exceeding the current NASEMSO guidelines.

| SMALL  | MEDIUM  | LARGE    |
|--------|---------|----------|
| 4-18lb | 13-46lb | 42-110lb |
| 2-8kg  | 6-21kg  | 19-50kg  |

The Emergency Child Restraint has been crash tested under the strictest of environments. Its design has no stitching or velcro providing the ultimate protection and safety for you and your patient in every use/application.