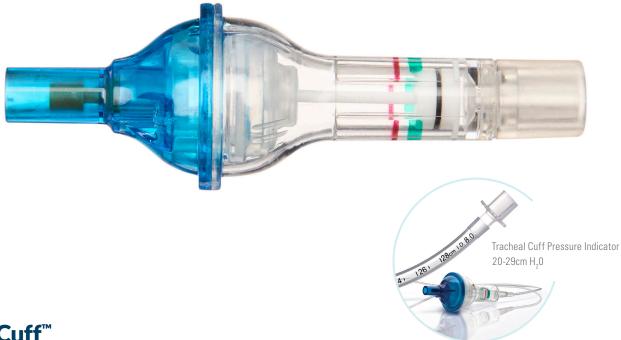

## AccuCuff Cuff Pressure Indicator

Representing a significant advance in cuff pressure monitoring, the AccuCuff™ cuff pressure indicator is one of our most innovative intubation safety devices.

## Features:

- Continous visual display eliminates the need for constant spotchecking and reduces the risk of Post Ventilatory Pneumonia
- · Negative pressure graduation ensures cuff is fully deflated, reducing the risk of trauma during removal
- · Lightweight device reduces drag and potential tube displacement
- Suitable for use on a wide range of airway devices extending usage into many clinical areas
- Simple design for ease of use

- · Pressure can be quickly and easily adjusted avoiding excessive cuff inflation
- · Individually wrapped
- MRI compatible
- Single use
- Latex free
- 5 year shelf life allows long term storage and reduces waste
- Supplied in boxes of 50