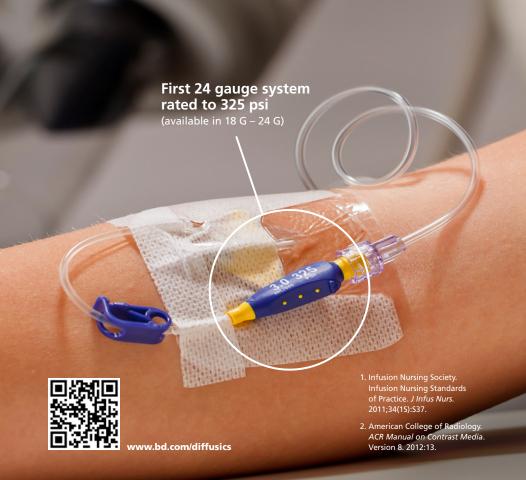

## **BD Nexiva™ Diffusics™**

## CLOSED IV CATHETER SYSTEM FOR RADIOGRAPHIC POWER INJECTION

| BD Catalog<br>Number | Color<br>Code | Gauge | Length   | Extension<br>Tube I.D. | Units<br>Box/Case | Gravity<br>Flow Rate | Max CT<br>Flow Ratet |
|----------------------|---------------|-------|----------|------------------------|-------------------|----------------------|----------------------|
| 383590               | Yellow        | 24    | 0.75 in. | 1.22 mm                | 20/80             | 1235 mL/hr           | 3.0 mL/sec           |
| 383591               | Blue          | 22    | 1.00 in. | 1.65 mm                | 20/80             | 2690 mL/hr           | 6.5 mL/sec           |
| 383592               | Pink          | 20    | 1.00 in. | 1.65 mm                | 20/80             | 4050 mL/hr           | 10.0 mL/sec          |
| 383593               | Pink          | 20    | 1.25 in. | 1.65 mm                | 20/80             | 3850 mL/hr           | 10.0 mL/sec          |
| 383594               | Green         | 18    | 1.25 in. | 1.65 mm                | 20/80             | 5400 mL/hr           | 15.0 mL/sec          |

<sup>\*</sup>compared to a non-diffused IV catheter † See instructions for use for all power injection guidelines, cautions and warnings.

Clinical organizations recommend smaller gauge sizes for infusion therapy, while recommending large gauge sizes for power injection.