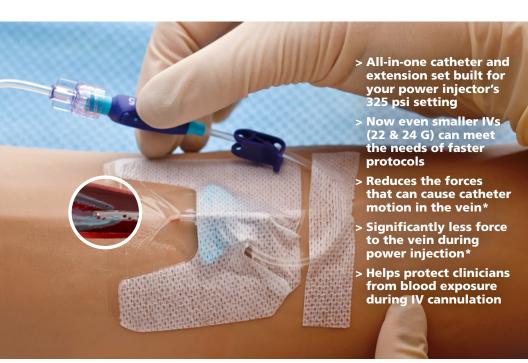

## **BD Nexiva™ Diffusics™**

## CLOSED IV CATHETER SYSTEM FOR RADIOGRAPHIC POWER INJECTION

| BD Catalog<br>Number | Color<br>Code | Gauge | Length   | Extension<br>Tube I.D. | Units<br>Box/Case | Gravity<br>Flow Rate | Max CT<br>Flow Ratet |
|----------------------|---------------|-------|----------|------------------------|-------------------|----------------------|----------------------|
| 383590               | Yellow        | 24    | 0.75 in. | 1.22 mm                | 20/80             | 1235 mL/hr           | 3.0 mL/sec           |
| 383591               | Blue          | 22    | 1.00 in. | 1.65 mm                | 20/80             | 2690 mL/hr           | 6.5 mL/sec           |
| 383592               | Pink          | 20    | 1.00 in. | 1.65 mm                | 20/80             | 4050 mL/hr           | 10.0 mL/sec          |
| 383593               | Pink          | 20    | 1.25 in. | 1.65 mm                | 20/80             | 3850 mL/hr           | 10.0 mL/sec          |
| 383594               | Green         | 18    | 1.25 in. | 1.65 mm                | 20/80             | 5400 mL/hr           | 15.0 mL/sec          |

<sup>\*</sup>compared to a non-diffused IV catheter † See instructions for use for all power injection guidelines, cautions and warnings.

Clinical organizations recommend smaller gauge sizes for infusion therapy, while recommending large gauge sizes for power injection.